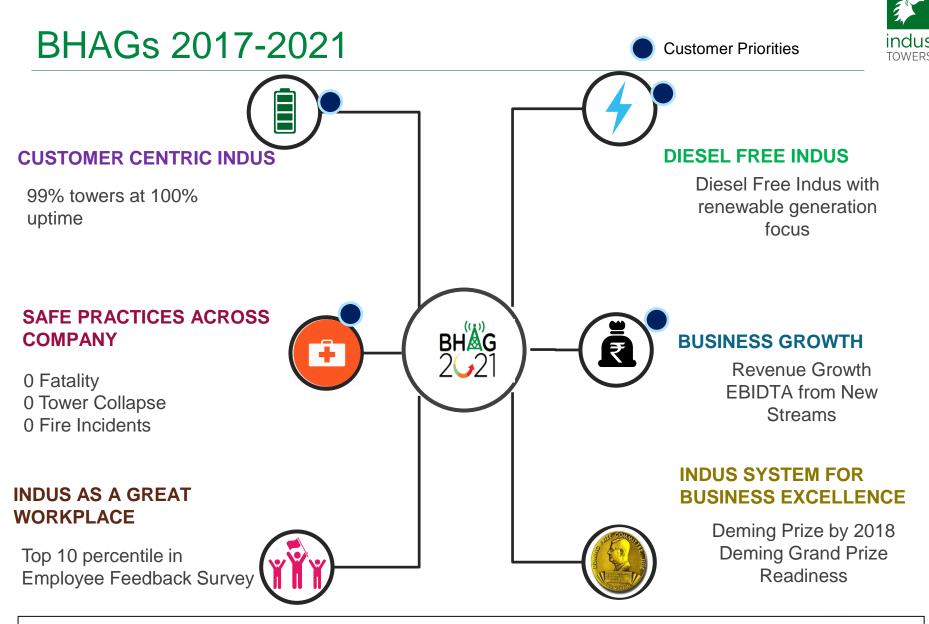

#### Indus Strategy Formulation & Execution

BHAGs are formulated every 5 years - Execution of Phase 2 BHAGs is underway

Increased Customer priorities in BHAG Phase 2 vs BHAGs Phase 1 (4 vs 2)