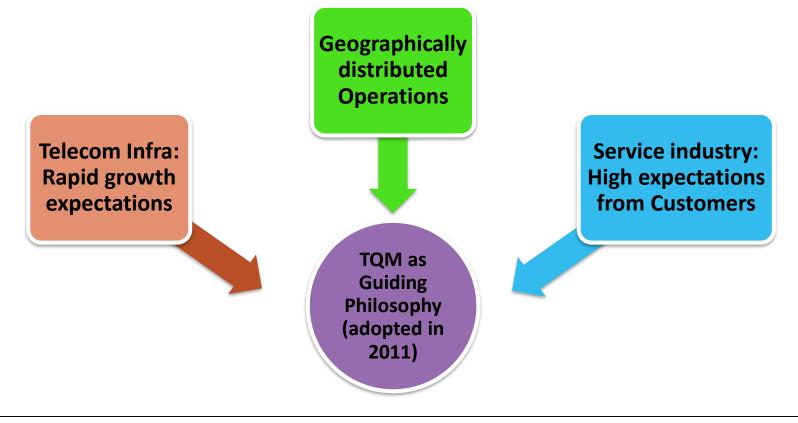

### Indus TQM Model: Need for Total Quality Management

Indus started operations in 2008 and encountered the following market realities that needed to be addressed in order to run the organization successfully

Strategic shift to adopt TQM in 2011