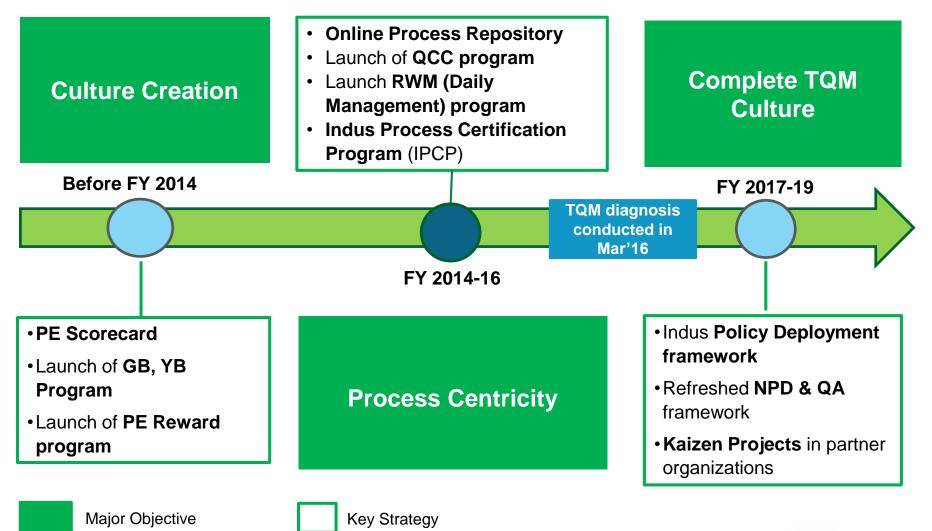

#### **TQM Journey**

#### Indus TQM Journey: Major Initiatives...

**Process Excellence Function** 

QCC projects completed