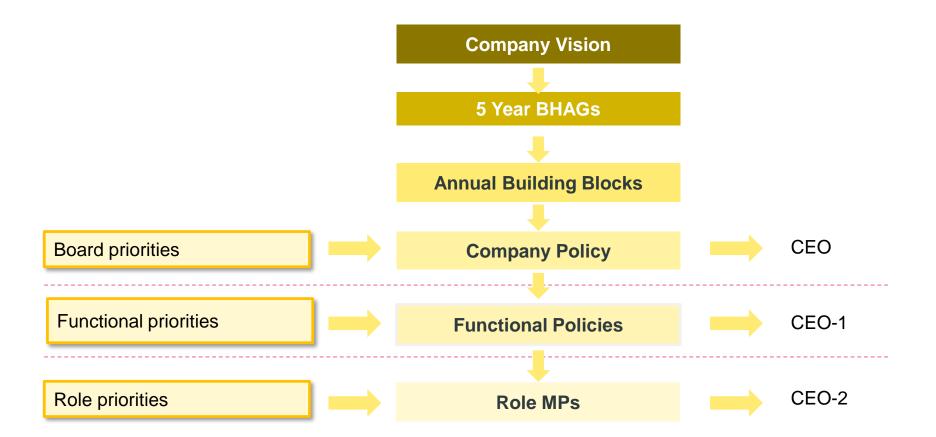

#### Indus Strategy Formulation & Execution

BHAGs are formulated every 5 years - Execution of Phase 2 BHAGs is underway

Increased Customer priorities in BHAG Phase 2 vs BHAGs Phase 1 (4 vs 2)

### **Policy Management**

- Policy Management ensures individual goals are aligned to company goals to achieve company BHAGs
- Targets are cascaded from Corporate to Circles through a Catch Ball cascade process