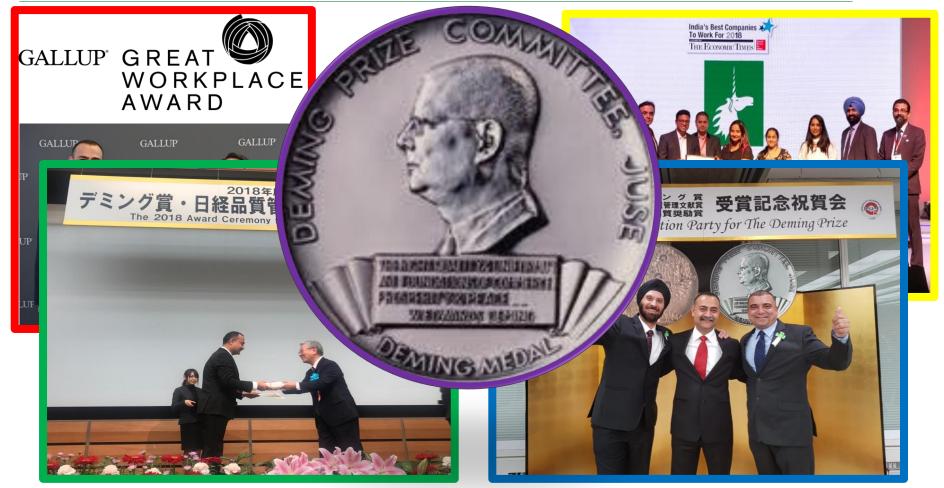

#### Awards

- Deming Prize
- Gallop Great Workplace Award
- India's Best Companies to Work Economic Times