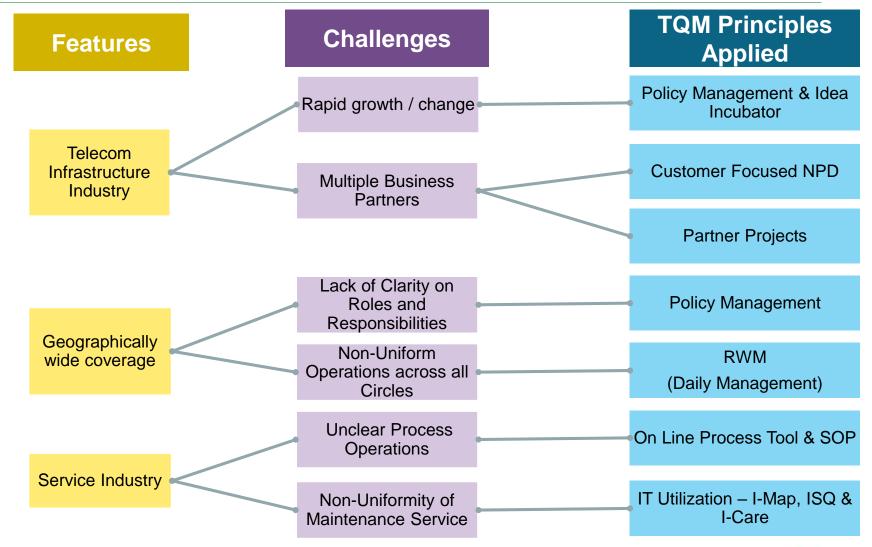

# Application of TQM Principles at Indus

Solutions developed from TQM principles helped Indus become Process oriented and overcome challenges

10