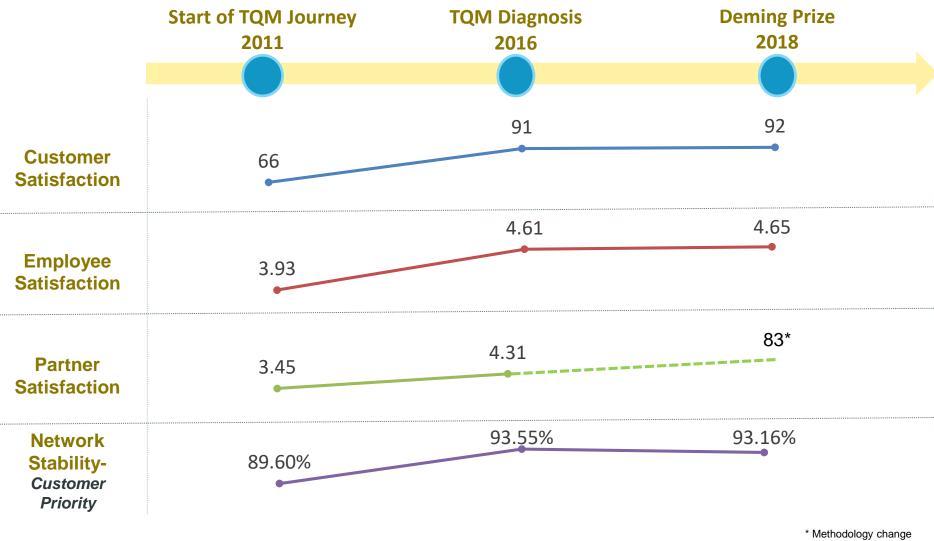

# Effects of TQM Implementation

TQM has been a catalyst in consistent improvement on key metrics for Indus

indu TOWERS

20