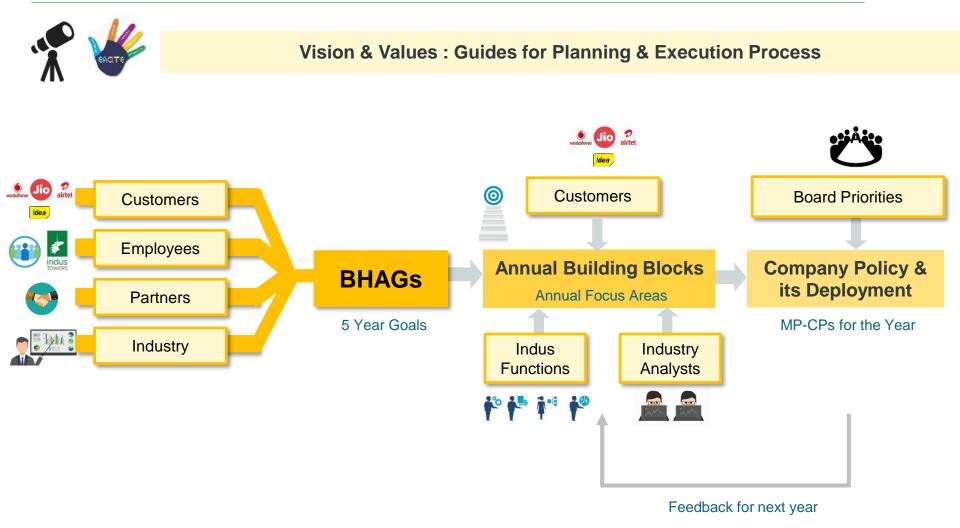

#### Indus Strategy Formulation & Execution

BHAGs are formulated every 5 years - Execution of Phase 2 BHAGs is underway

Increased Customer priorities in BHAG Phase 2 vs BHAGs Phase 1 (4 vs 2)

### **Policy Management**

- Policy Management ensures individual goals are aligned to company goals to achieve company BHAGs
- Targets are cascaded from Corporate to Circles through a Catch Ball cascade process